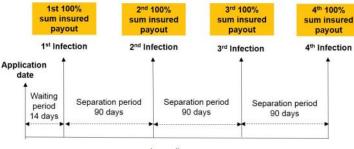

Continual yearlong coverage even after your first claim:

You can make the first claim after a waiting period of 14 days after application date. And in between each clinically diagnosed disease, there will be a separation period of 90 days before the next claim can be made. Hypothetically, anyone can claim up to the following in a year:

In a policy year

Protection for all ages from 1 to 99 years old.

Quick online application in just 5 steps.

Etiqa Insurance Pte. Ltd. (Company Registration Number 201331905() One Raffles Quay, #22-01 North Tower Singapore 048583 T-65 6336 0477 F+65 6339 2109 E customer.service@etiqa.com.sg www.etiqa.com.sg