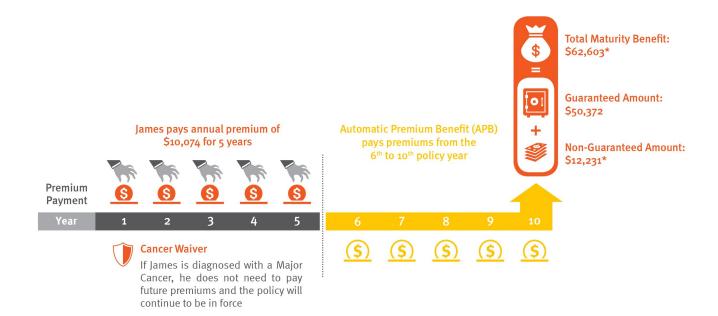

#### Here's how it works:

James (age 50, non-smoker), plans to accumulate savings regularly to fund his financial goals in 10 years' time. As he has other financial commitments, he prefers a policy with a short premium term.

With eSAVE assure 5 presto, James sets aside \$10,074 annually for the first 5 years. Upon maturity of the policy, he will receive a lump sum of \$62,603\* with a projected total maturity yield of 2.75%\* per annum.

<sup>\*</sup>The illustration assumes a projected investment rate of 4.75% per annum. Bonus rates are not guaranteed and will vary according to the future performance of the participating fund. The example illustration includes the premium of the compulsory rider.